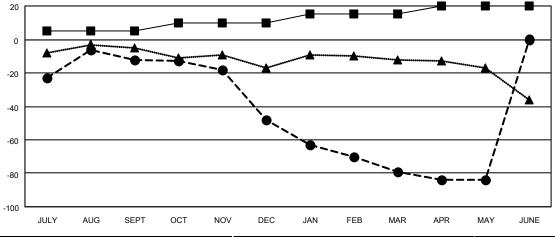

## GOALS AND ACTUAL NEW CLUBS CUMULATIVE

| <b>-</b> | MEMBER | GROWTH | NET | GOAL |
|----------|--------|--------|-----|------|
|          |        |        |     |      |

MEMBER GROWTH ACTUAL

- ▲ - LAST YEAR MEMBERSHIP ACTUAL