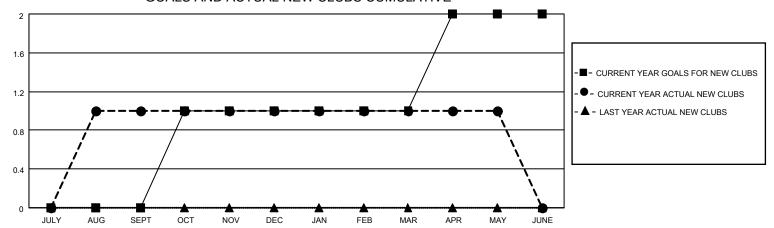

## GOALS AND ACTUAL NEW CLUBS CUMULATIVE

| <b>-</b> | MEMBER | GROWTH | NET | GOAL |
|----------|--------|--------|-----|------|
|          |        |        |     |      |

MEMBER GROWTH ACTUAL

- ▲ - LAST YEAR MEMBERSHIP ACTUAL